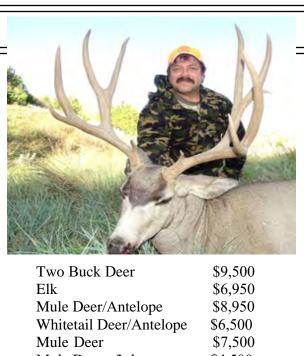

WHITETAIL ARCHERY HUNTS COMBO HUNTS

| I WO DUCK DOOL                  | Ψ2,200        |
|---------------------------------|---------------|
| Elk                             | \$6,950       |
| Mule Deer/Antelope              | \$8,950       |
| Whitetail Deer/Antelope         | \$6,500       |
| Mule Deer                       | \$7,500       |
| Mule Deer - 3 day               | \$4,500       |
| Whitetail                       | \$4,950       |
| Archery Elk                     | \$6,500       |
| Archery Whitetail               | \$4,500       |
| Archery Mule Deer               | \$5,500       |
| Antelope                        | \$2,950       |
| Spring Turkey                   | \$2,950       |
| Prairie Dogs                    | \$450/day     |
| Observer                        | \$200/day     |
| ints listed above include quide | service airno |